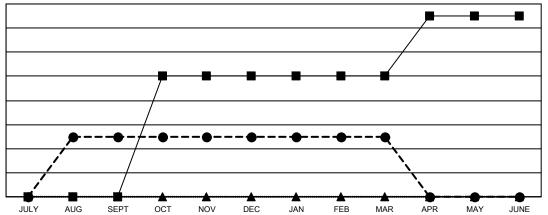

## GOALS AND ACTUAL NEW CLUBS CUMULATIVE

■- CURRENT YEAR GOALS FOR NEW CLUBS

CURRENT YEAR ACTUAL NEW CLUBS

▲ - LAST YEAR ACTUAL NEW CLUBS