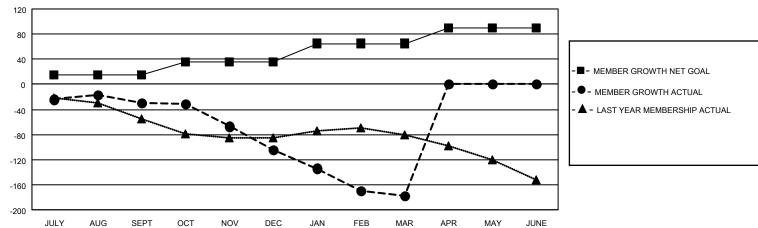

## GOALS AND ACTUAL MEMBERS CUMULATIVE

| DROPPED CLUBS: 7            |     | 58 CLUBS OF 189 ADDED 1 OR MORE | GENDER DISTRIBUTION        |                |     |
|-----------------------------|-----|---------------------------------|----------------------------|----------------|-----|
|                             |     | NEW MEMBERS                     | MALE                       | 2,562 (68.96%) |     |
| DROPPED MEMBERS             |     |                                 | FEMALE                     | 1,153 (31.04%) |     |
| DECEASED                    | 44  | CLICK HERE FOR CUMULATIVE       | TOTAL FAMILY UNIT MEMBERS  |                | 621 |
| CLUB CANCELLED 21 OTHER 297 |     | MEMBERSHIP DATA                 | FAMILY MEMBERS PAYING HALF |                | 319 |
| TOTAL                       | 362 |                                 | DUES                       |                |     |